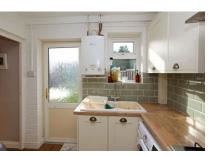

#### Kitchen

- Three Stylish Bedrooms
- Family Bathroom
- Gas Central Heating and Double

Glazing

A canopied porch and entrance door gives access to: Entrance Hall: With wood laminate floor, ceiling light point, radiator, front aspect window, doors to living room and dining room, stairs to first floor. Living Room: With feature fireplace, tiled surround and hearth inset with coal effect gas fire, dado rail, radiator, ceiling point, three wall light points and front aspect window. Sitting/Dining Room: A rear aspect room overlooking the lovely garden with an open brick built fireplace and tiled hearth, quarry tiled floor, ceiling light point, radiator, dado rail, door to useful understairs storage cupboard with light, coved ceiling. door to kitchen and door to rear garden. Kitchen: With updated contemporary wall mounted and base units incorporating electric oven, ceramic hob, extractor, single drainer sink, space and plumbing for washing machine, space for fridge and freezer, space for tumble dryer, laminate work tops, part tiled walls, wood laminate floor, wall mounted gas central heating boiler, rear aspect window and door to garden.