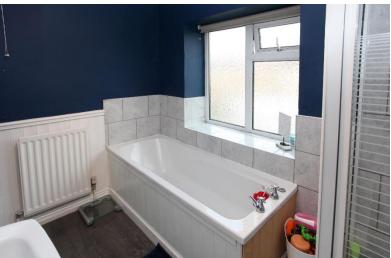

Stairs to Landing: With loft access hatch, ceiling light point, airing cupboard housing hot water cylinder. Bedroom One: With front aspect window, radiator, ceiling light point, built in wardrobe, coved ceiling, dado rail. Bedroom Two: With rear aspect window, radiator, ceiling light point. Bedroom Three: With rear aspect window, built in cupboard, ceiling light point, radiator. Family Bathroom: With storage cupboard, panelled bath, shower cubicle, thermostatic shower, pedestal hand wash basin, radiator, ceiling light point, wood laminate floor, front aspect obscured glazed window, dado rail. Separate W.C: With wood laminate floor, ceiling light point, obscured glazed rear aspect window.