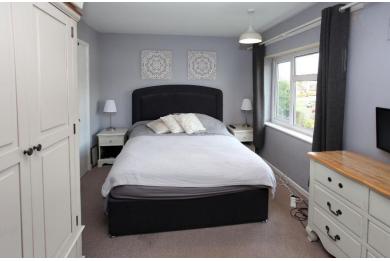

Stairs to Landing: With loft access hatch, ceiling light point, airing cupboard housing hot water cylinder. Bedroom One: With front aspect window, radiator, ceiling light point, built in wardrobe, coved ceiling, dado rail. Bedroom Two: With rear aspect window, radiator, ceiling light point. Bedroom Three: With rear aspect window, built in cupboard, ceiling light point, radiator. Family Bathroom: With storage cupboard, panelled bath, shower cubicle, thermostatic shower, pedestal hand wash basin, radiator, ceiling light point, wood laminate floor, front aspect obscured glazed window, dado rail. Separate W.C: With wood laminate floor, ceiling light point, obscured glazed rear aspect window.