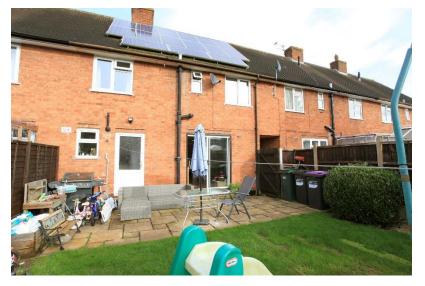

A pretty South Facing Rear Garden, fenced to perimeter with outside lighting and side access gate. A paved patio and lawn provide areas for outdoor dining in this attractive private garden which is fenced to perimeter and bordered with mature shrubs and hedging. A wooden archway gives access to the rear with garden shed.