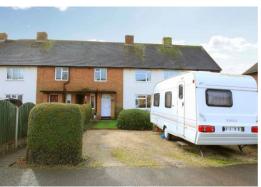

The property is set back from the road behind a small lawned garden bordered with mature shrubs and a substantial gravelled area to the front providing off road parking space for three cars. A side passageway gives access to both the front and side of the property.