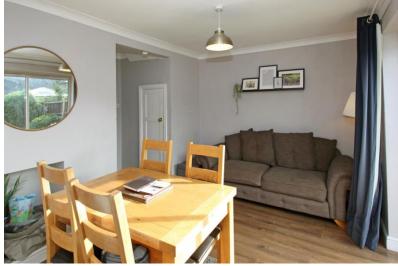

#### Kitchen

- Three Stylish Bedrooms
- Family Bathroom
- Gas Central Heating and Double

Glazing

A canopied porch and entrance door gives access to: Entrance Hall: With wood laminate floor, ceiling light point, radiator, front aspect window, doors to living room and dining room, stairs to first floor. Living Room: With feature fireplace, tiled surround and hearth inset with coal effect gas fire, dado rail, radiator, ceiling point, three wall light points and front aspect window. Sitting/Dining Room: A rear aspect room overlooking the lovely garden with an open brick built fireplace and tiled hearth, quarry tiled floor, ceiling light point, radiator, dado rail, door to useful understairs storage cupboard with light, coved ceiling. door to kitchen and door to rear garden. Kitchen: With updated contemporary wall mounted and base units incorporating electric oven, ceramic hob, extractor, single drainer sink, space and plumbing for washing machine, space for fridge and freezer, space for tumble dryer, laminate work tops, part tiled walls, wood laminate floor, wall mounted gas central heating boiler, rear aspect window and door to garden.