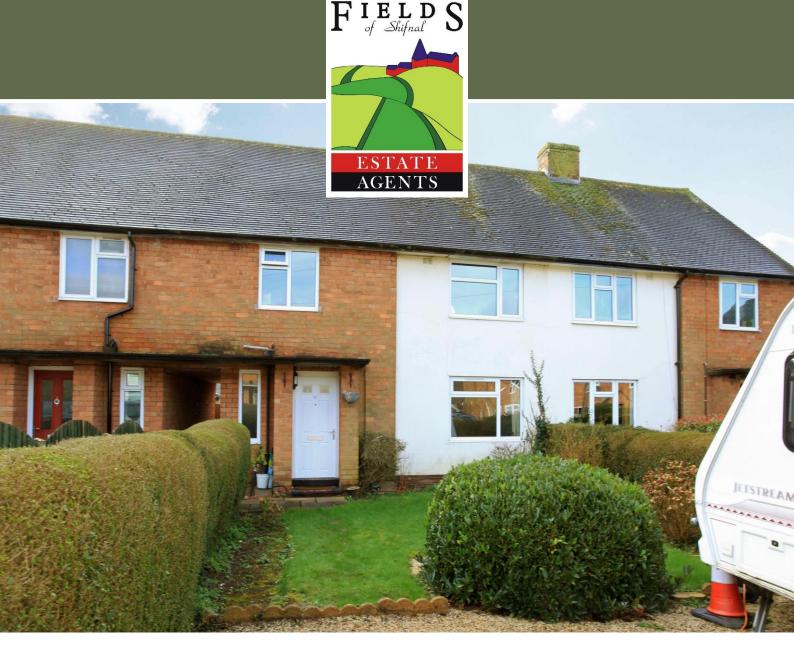

# A WONDERFUL OPPORTUNITY TO PURCHASE A THREE BEDROOM TERRACED HOUSE WITH SOUTH FACING SOLAR PANELLED ROOF AND OFF-ROAD PARKING FOR THREE CARS.

The property has been lovingly maintained and upgraded by its present owners to create an impressive living space including: Entrance Hall: Two Reception Rooms, Living Room, Dining Room, Contemporary Kitchen, Family Bathroom and Three Bedrooms. An attractive private South Facing Garden ideal for outdoor dining with a substantial gravelled area to the front of the property providing parking for three cars.

The property is set back from the road behind a small lawned garden bordered with mature shrubs and a substantial gravelled area to the front providing off road parking space for three cars. A side passageway gives access to both the front and side of the property.

### Overview

- THREE BEDROOM TERRACE PROPERTY WITH SOUTH FACING SOLAR PANELLED ROOF
- Lovingly Maintained and Upgraded By Its Present Owners
- Conveniently Located Close to the Town Centre
- Two Reception rooms
- Attractive Updated Contemporary