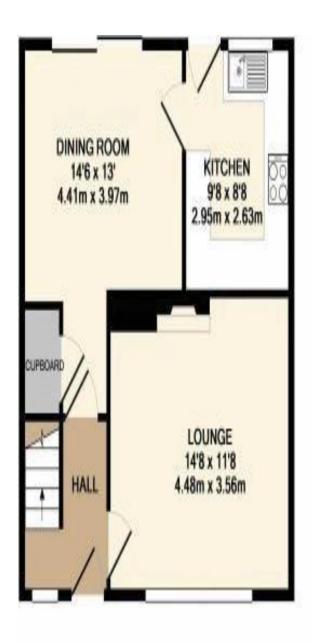

#### Kitchen

- Three Stylish Bedrooms
- Family Bathroom
- Gas Central Heating and Double

Glazing

A canopied porch and entrance door gives access to: Entrance Hall: With wood laminate floor, ceiling light point, radiator, front aspect window, doors to living room and dining room, stairs to first floor. Living Room: With feature fireplace, tiled surround and hearth inset with coal effect gas fire, dado rail, radiator, ceiling point, three wall light points and front aspect window. Sitting/Dining Room: A rear aspect room overlooking the lovely garden with an open brick built fireplace and tiled hearth, quarry tiled floor, ceiling light point, radiator, dado rail, door to useful understairs storage cupboard with light, coved ceiling. door to kitchen and door to rear garden. Kitchen: With updated contemporary wall mounted and base units incorporating electric oven, ceramic hob, extractor, single drainer sink, space and plumbing for washing machine, space for fridge and freezer, space for tumble dryer, laminate work tops, part tiled walls, wood laminate floor, wall mounted gas central heating boiler, rear aspect window and door to garden.

GROUND FLOOR APPROX. FLOOR AREA 457 SQ.FT. (42.4 SQ.M.)

1ST FLOOR APPROX. FLOOR AREA 490 SQ.FT, (45.5 SQ.M.)