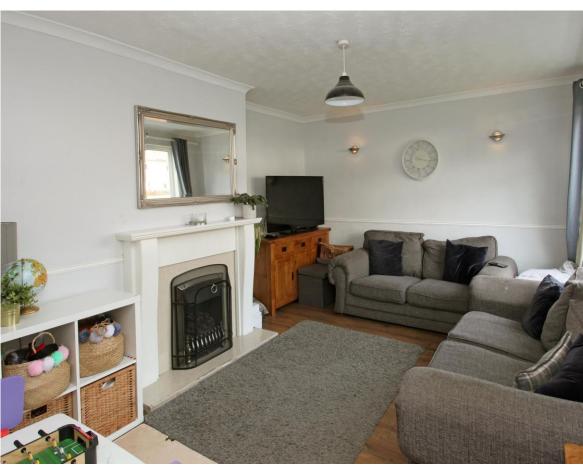

#### Kitchen

- Three Stylish Bedrooms
- Family Bathroom
- Gas Central Heating and Double

Glazing

A canopied porch and entrance door gives access to: Entrance Hall: With wood laminate floor, ceiling light point, radiator, front aspect window, doors to living room and dining room, stairs to first floor. Living Room: With feature fireplace, tiled surround and hearth inset with coal effect gas fire, dado rail, radiator, ceiling point, three wall light points and front aspect window. Sitting/Dining Room: A rear aspect room overlooking the lovely garden with an open brick built fireplace and tiled hearth, quarry tiled floor, ceiling light point, radiator, dado rail, door to useful understairs storage cupboard with light, coved ceiling. door to kitchen and door to rear garden. Kitchen: With updated contemporary wall mounted and base units incorporating electric oven, ceramic hob, extractor, single drainer sink, space and plumbing for washing machine, space for fridge and freezer, space for tumble dryer, laminate work tops, part tiled walls, wood laminate floor, wall mounted gas central heating boiler, rear aspect window and door to garden.