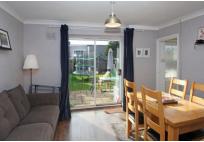

#### Kitchen

- Three Stylish Bedrooms
- Family Bathroom
- Gas Central Heating and Double

Glazing

A canopied porch and entrance door gives access to: Entrance Hall: With wood laminate floor, ceiling light point, radiator, front aspect window, doors to living room and dining room, stairs to first floor. Living Room: With feature fireplace, tiled surround and hearth inset with coal effect gas fire, dado rail, radiator, ceiling point, three wall light points and front aspect window. Sitting/Dining Room: A rear aspect room overlooking the lovely garden with an open brick built fireplace and tiled hearth, quarry tiled floor, ceiling light point, radiator, dado rail, door to useful understairs storage cupboard with light, coved ceiling. door to kitchen and door to rear garden. Kitchen: With updated contemporary wall mounted and base units incorporating electric oven, ceramic hob, extractor, single drainer sink, space and plumbing for washing machine, space for fridge and freezer, space for tumble dryer, laminate work tops, part tiled walls, wood laminate floor, wall mounted gas central heating boiler, rear aspect window and door to garden.

A pretty South Facing Rear Garden, fenced to perimeter with outside lighting and side access gate. A paved patio and lawn provide areas for outdoor dining in this attractive private garden which is fenced to perimeter and bordered with mature shrubs and hedging. A wooden archway gives access to the rear with garden shed.