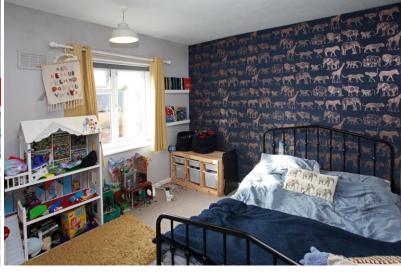

Stairs to Landing: With loft access hatch, ceiling light point, airing cupboard housing hot water cylinder. Bedroom One: With front aspect window, radiator, ceiling light point, built in wardrobe, coved ceiling, dado rail. Bedroom Two: With rear aspect window, radiator, ceiling light point. Bedroom Three: With rear aspect window, built in cupboard, ceiling light point, radiator. Family Bathroom: With storage cupboard, panelled bath, shower cubicle, thermostatic shower, pedestal hand wash basin, radiator, ceiling light point, wood laminate floor, front aspect obscured glazed window, dado rail. Separate W.C: With wood laminate floor, ceiling light point, obscured glazed rear aspect window.