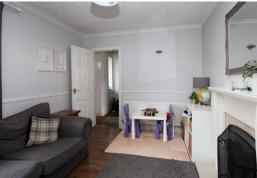

#### Kitchen

- Three Stylish Bedrooms
- Family Bathroom
- Gas Central Heating and Double

Glazing

A canopied porch and entrance door gives access to: Entrance Hall: With wood laminate floor, ceiling light point, radiator, front aspect window, doors to living room and dining room, stairs to first floor. Living Room: With feature fireplace, tiled surround and hearth inset with coal effect gas fire, dado rail, radiator, ceiling point, three wall light points and front aspect window. Sitting/Dining Room: A rear aspect room overlooking the lovely garden with an open brick built fireplace and tiled hearth, quarry tiled floor, ceiling light point, radiator, dado rail, door to useful understairs storage cupboard with light, coved ceiling. door to kitchen and door to rear garden. Kitchen: With updated contemporary wall mounted and base units incorporating electric oven, ceramic hob, extractor, single drainer sink, space and plumbing for washing machine, space for fridge and freezer, space for tumble dryer, laminate work tops, part tiled walls, wood laminate floor, wall mounted gas central heating boiler, rear aspect window and door to garden.