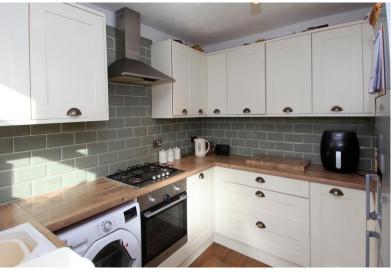

#### Kitchen

- Three Stylish Bedrooms
- Family Bathroom
- Gas Central Heating and Double

Glazing

A canopied porch and entrance door gives access to: Entrance Hall: With wood laminate floor, ceiling light point, radiator, front aspect window, doors to living room and dining room, stairs to first floor. Living Room: With feature fireplace, tiled surround and hearth inset with coal effect gas fire, dado rail, radiator, ceiling point, three wall light points and front aspect window. Sitting/Dining Room: A rear aspect room overlooking the lovely garden with an open brick built fireplace and tiled hearth, quarry tiled floor, ceiling light point, radiator, dado rail, door to useful understairs storage cupboard with light, coved ceiling. door to kitchen and door to rear garden. Kitchen: With updated contemporary wall mounted and base units incorporating electric oven, ceramic hob, extractor, single drainer sink, space and plumbing for washing machine, space for fridge and freezer, space for tumble dryer, laminate work tops, part tiled walls, wood laminate floor, wall mounted gas central heating boiler, rear aspect window and door to garden.