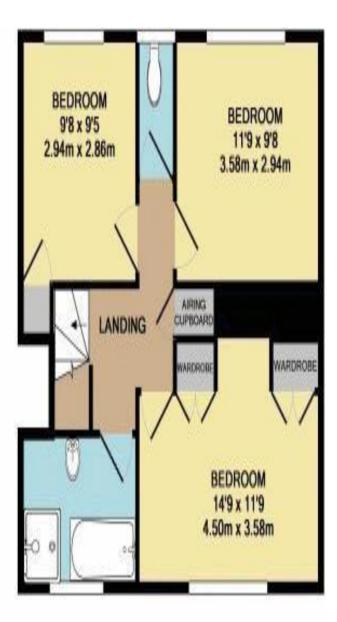

Stairs to Landing: With loft access hatch, ceiling light point, airing cupboard housing hot water cylinder. Bedroom One: With front aspect window, radiator, ceiling light point, built in wardrobe, coved ceiling, dado rail. Bedroom Two: With rear aspect window, radiator, ceiling light point. Bedroom Three: With rear aspect window, built in cupboard, ceiling light point, radiator. Family Bathroom: With storage cupboard, panelled bath, shower cubicle, thermostatic shower, pedestal hand wash basin, radiator, ceiling light point, wood laminate floor, front aspect obscured glazed window, dado rail. Separate W.C: With wood laminate floor, ceiling light point, obscured glazed rear aspect window.

GROUND FLOOR APPROX. FLOOR AREA 457 SQ.FT. (42.4 SQ.M.)

1ST FLOOR APPROX. FLOOR AREA 490 SQ.FT, (45.5 SQ.M.)