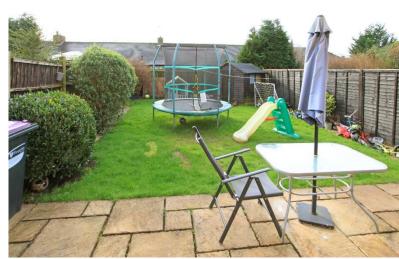

A pretty South Facing Rear Garden, fenced to perimeter with outside lighting and side access gate. A paved patio and lawn provide areas for outdoor dining in this attractive private garden which is fenced to perimeter and bordered with mature shrubs and hedging. A wooden archway gives access to the rear with garden shed.