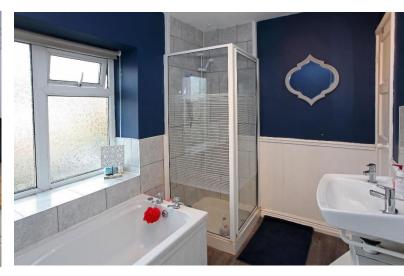

Stairs to Landing: With loft access hatch, ceiling light point, airing cupboard housing hot water cylinder. Bedroom One: With front aspect window, radiator, ceiling light point, built in wardrobe, coved ceiling, dado rail. Bedroom Two: With rear aspect window, radiator, ceiling light point. Bedroom Three: With rear aspect window, built in cupboard, ceiling light point, radiator. Family Bathroom: With storage cupboard, panelled bath, shower cubicle, thermostatic shower, pedestal hand wash basin, radiator, ceiling light point, wood laminate floor, front aspect obscured glazed window, dado rail. Separate W.C: With wood laminate floor, ceiling light point, obscured glazed rear aspect window.