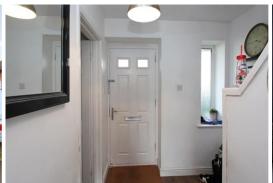

#### Kitchen

- Three Stylish Bedrooms
- Family Bathroom
- Gas Central Heating and Double

Glazing

A canopied porch and entrance door gives access to: Entrance Hall: With wood laminate floor, ceiling light point, radiator, front aspect window, doors to living room and dining room, stairs to first floor. Living Room: With feature fireplace, tiled surround and hearth inset with coal effect gas fire, dado rail, radiator, ceiling point, three wall light points and front aspect window. Sitting/Dining Room: A rear aspect room overlooking the lovely garden with an open brick built fireplace and tiled hearth, quarry tiled floor, ceiling light point, radiator, dado rail, door to useful understairs storage cupboard with light, coved ceiling. door to kitchen and door to rear garden. Kitchen: With updated contemporary wall mounted and base units incorporating electric oven, ceramic hob, extractor, single drainer sink, space and plumbing for washing machine, space for fridge and freezer, space for tumble dryer, laminate work tops, part tiled walls, wood laminate floor, wall mounted gas central heating boiler, rear aspect window and door to garden.