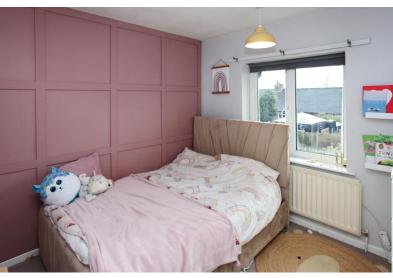

Stairs to Landing: With loft access hatch, ceiling light point, airing cupboard housing hot water cylinder. Bedroom One: With front aspect window, radiator, ceiling light point, built in wardrobe, coved ceiling, dado rail. Bedroom Two: With rear aspect window, radiator, ceiling light point. Bedroom Three: With rear aspect window, built in cupboard, ceiling light point, radiator. Family Bathroom: With storage cupboard, panelled bath, shower cubicle, thermostatic shower, pedestal hand wash basin, radiator, ceiling light point, wood laminate floor, front aspect obscured glazed window, dado rail. Separate W.C: With wood laminate floor, ceiling light point, obscured glazed rear aspect window.